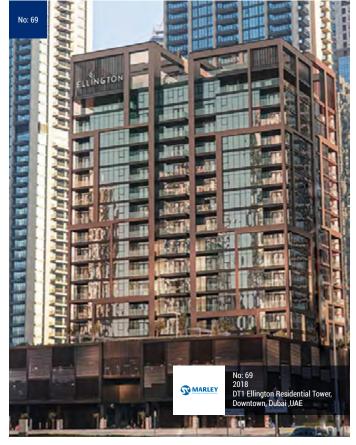

mmercial & Residential Building (2B+G+29<br>Floors) on Plot No. 346-0151 at Business Bay<br>(BAYZ by DANUBE) Dubai, UAE | Mr. Adel Rizwan<br>Sajan                    | Wavin Sitech+<br>Low Noise Pipes &<br>Fittings | RAQ Contracting<br>Co. L.L.C                   | Al Andalous<br>Electromechanical<br>Works Co. (L.L.C)                     | National Engineering<br>Bureau (NEB)   |
| 57        | Aug 2019     | Sail Tower, RBW 8, C 20, Khor Al Raha,<br>Abu Dhabi, UAE                                                                  | Link International<br>Properties            | Wavin Sitech+<br>Low Noise Pipes &<br>Fittings | A Humsi Sanitary<br>Contracting<br>Company     | Emirates Link<br>Maltauro                                                 | MZ Architecture                        |





| Sr.<br>No | Date<br>From | Name of the Project & Location                                                     | Client / Owner<br>of the Project             | Products<br>Supplied                                                             | Main Contractor                                       | MEP Contractor                                              | MEP Consultant                                              |
|-----------|--------------|------------------------------------------------------------------------------------|----------------------------------------------|----------------------------------------------------------------------------------|-------------------------------------------------------|-------------------------------------------------------------|-------------