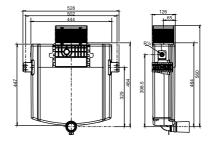

## **SANIT concealed cistern INEO FronTop 820**

**Product description** 

## Item number

95.725.00..0000

Ean11

4013341636117

Concealed cistern INEO FronTop 820 with small access opening, front/top operated installation height: 820 mm, SANIT concealed cistern (CC-122-S-UO-2V-2C) insulated against condensation, with dual flush (6l/3l), button function transmitted to INEO flush valve via flexible cables, connection to push plate via turn-click connection, flush pipe bend with protection cap, SANIT fill valve Noise Class I, angle valve R 1/2, protection box for ac cess opening can be cut to size, with fixing brackets, without fastenings, packed in a box Test marks for concealed cistern: Noise Class I, tested to DIN EN 14055