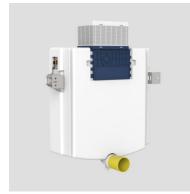

## **SANIT concealed cistern INEO FronTop 820**

**Product description** 

## Item number

95.725.00..0000

Ean11

4013341636117

Concealed cistern INEO FronTop 820 with small access opening, front/top operated installation height: 820 mm, SANIT concealed cistern (CC-122-S-UO-2V-2C) insulated against condensation, with dual flush (6l/3l), button function transmitted to INEO flush valve via flexible cables, connection to push plate via turn-click connection, flush pipe bend with protection cap, SANIT fill valve Noise Class I, angle valve R 1/2, protection box for ac cess opening can be cut to size, with fixing brackets, without fastenings, packed in a box Test marks for concealed cistern: Noise Class I, tested to DIN EN 14055